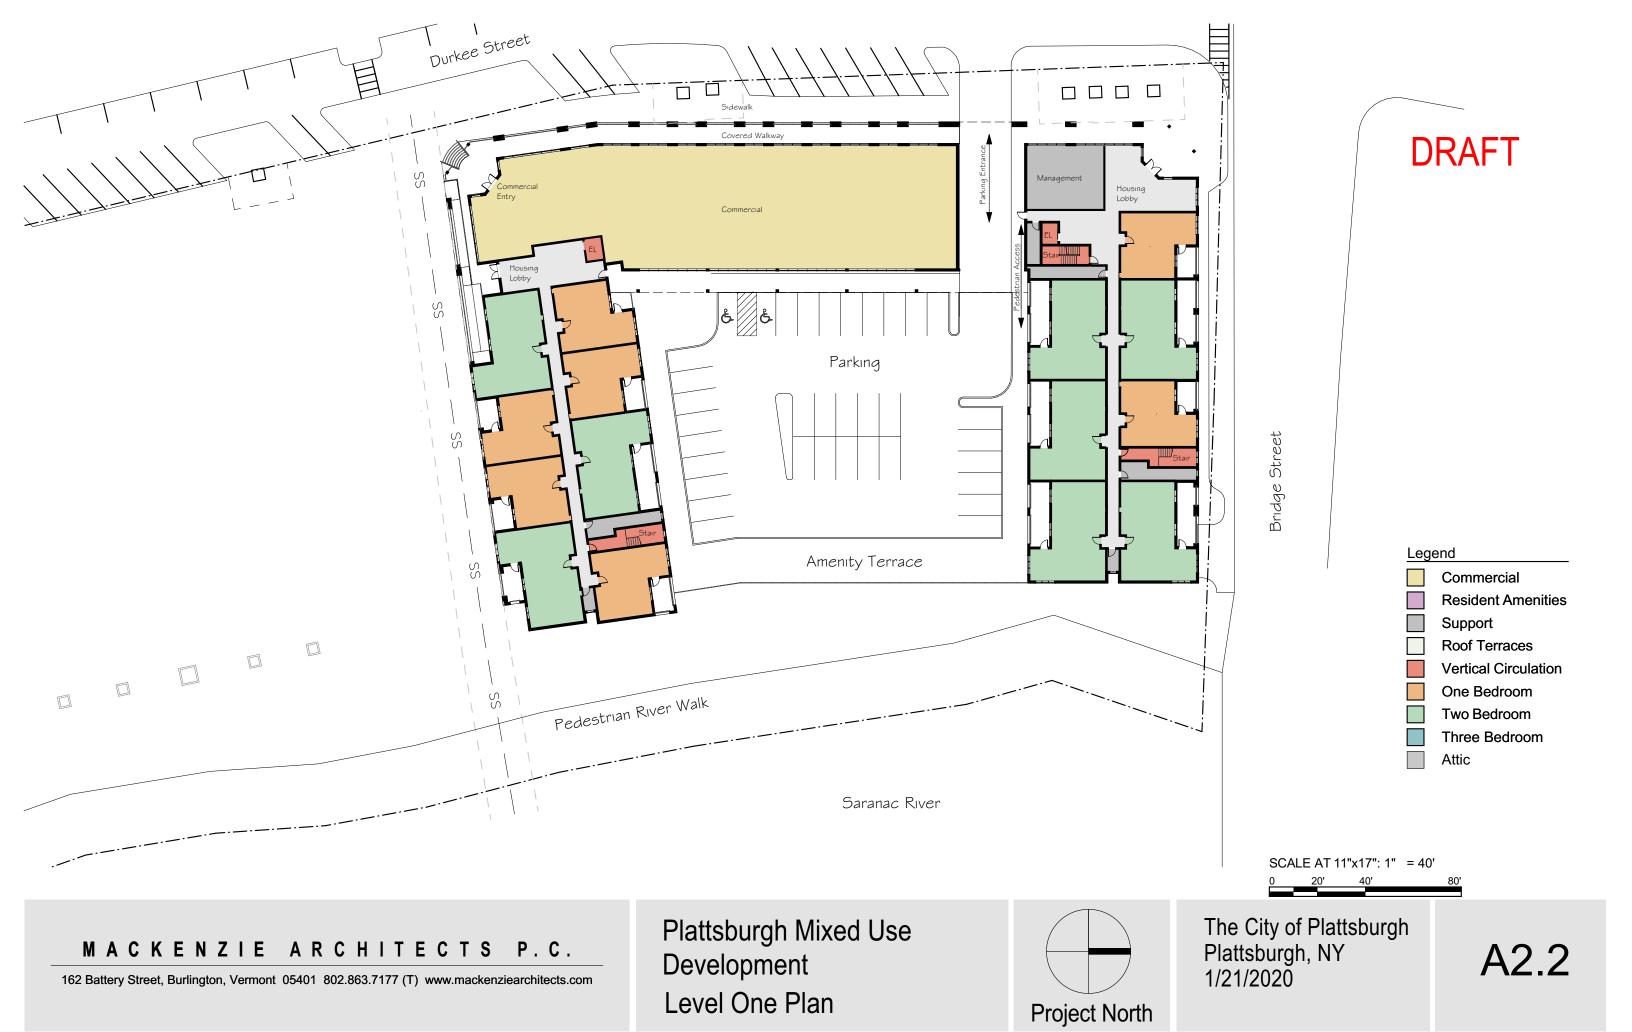

www.mackenziearchitects.com

Plattsburgh Mixed Use Development View from Durkee St.

The City of Plattsburgh Plattsburgh, NY 1/24/2020



162 Battery Street, Burlington, Vermont 05401 802.863.7177 (T) www.mackenziearchitects.com

Plattsburgh Mixed Use Development View from Bridge St. The City of Plattsburgh Plattsburgh, NY 1/24/2020



162 Battery Street, Burlington, Vermont 05401 802.863.7177 (T) www.mackenziearchitects.com

Plattsburgh Mixed Use Development View from Bridge St. 2 The City of Plattsburgh Plattsburgh, NY 1/24/2020





Ownership of Instruments of Service: All reports, drawings, specifications, computer files, field data, notes and other documents and instruments of service shall retain all common law, statutory and other reserved rights, including the copyright thereto.



Ownership of Instruments of Service: All reports, drawings, specifications, computer files, field data, notes and other documents and instruments of service shall retain all common law, statutory and other reserved rights, including the copyright thereto.



Ownership of Instruments of Service: All reports, drawings, specifications, computer files, field data, notes and other documents and instruments of service shall remain the property of the Mackenzie Architects. Mackenzie Architects shall retain all common law, statutory and other reserved rights, including the copyright thereto.

**Project North** 

Level Two & Three Plan

162 Battery Street, Burlington, Vermont 05401 802.863.7177 (T) www.mackenziearchitects.com



**DRAFT** 

Legend Commercial **Resident Amenities** Support **Roof