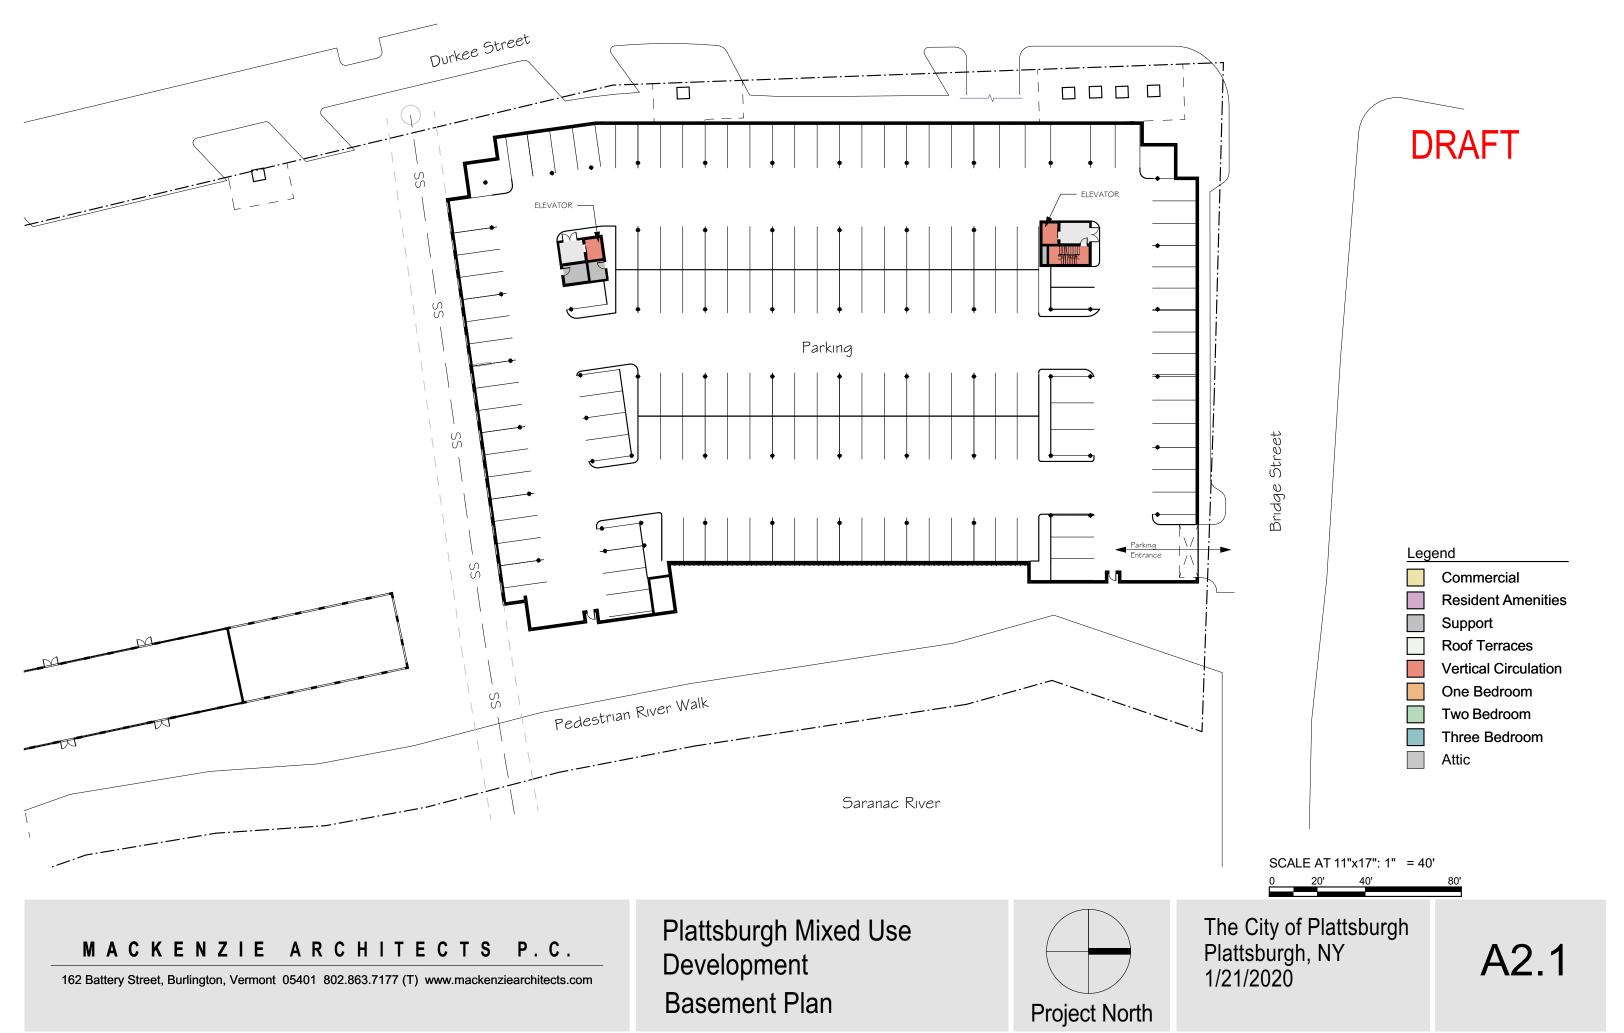

Attic/Mezzanine Plan

Development

162 Battery Street, Burlington, Vermont 05401 802.863.7177 (T) www.mackenziearchitects.com

**Project North** 

162 Battery Street, Burlington, Vermont 05401 802.863.7177 (T) www.mackenziearchitects.com