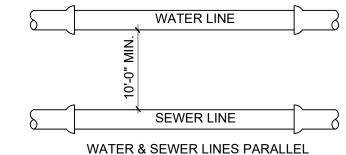

C200

DATE: 10.26.2020
DRAWN BY: RJM
CHECKED BY: DMS
PHASE: BID DOCS.

SPLASH PAD

ENLARGEMENT

WATER & SEWER LINES PERPENDICULAR

NOTES:

1. WHEN INSTALLED PARALLEL, ALL WATER AND SEWER LINES SHALL HAVE A MINIMUM SEPARATION OF 10' EDGE TO EDGE. IF MINIMUM CANNOT BE MAINTAINED, WATER MAIN SHALL BE IN SEPARATE TRENCH OR ON AN UNDISTURBED EARTH SHELF TO ONE SIDE OF SEWER WITH BOTTOM OF WATER MAIN 18" MINIMUM ABOVE TOP OF SEWER PIPE.

2. WHEN INSTALLED CROSSING, MAINS SHALL HAVE 18" MINIMUM VERTICAL SEPARATION BETWEEN PIPES OUTSIDE TO OUTSIDE. WHERE WATER MAIN IS UNDERNEATH SEWER, ADEQUATE STRUCTURAL SUPPORT SHALL BE PROVIDED FOR THE SEWER TO PREVENT DAMAGE TO WATER MAIN. WHEN IT IS IMPOSSIBLE TO PROVIDE THE ABOVE MINIMUMS, THE SEWER SHALL BE CONSTRUCTED WITH PRESSURE RATED WATER PIPE AND SHALL BE PRESSURE TESTED TO ENSURE WATER TIGHTNESS PRIOR TO BACKFILLING. CROSSINGS SHALL BE CONSTRUCTED IN

ACCORDANCE WITH TEN STATES STANDARDS, LATEST EDITION.