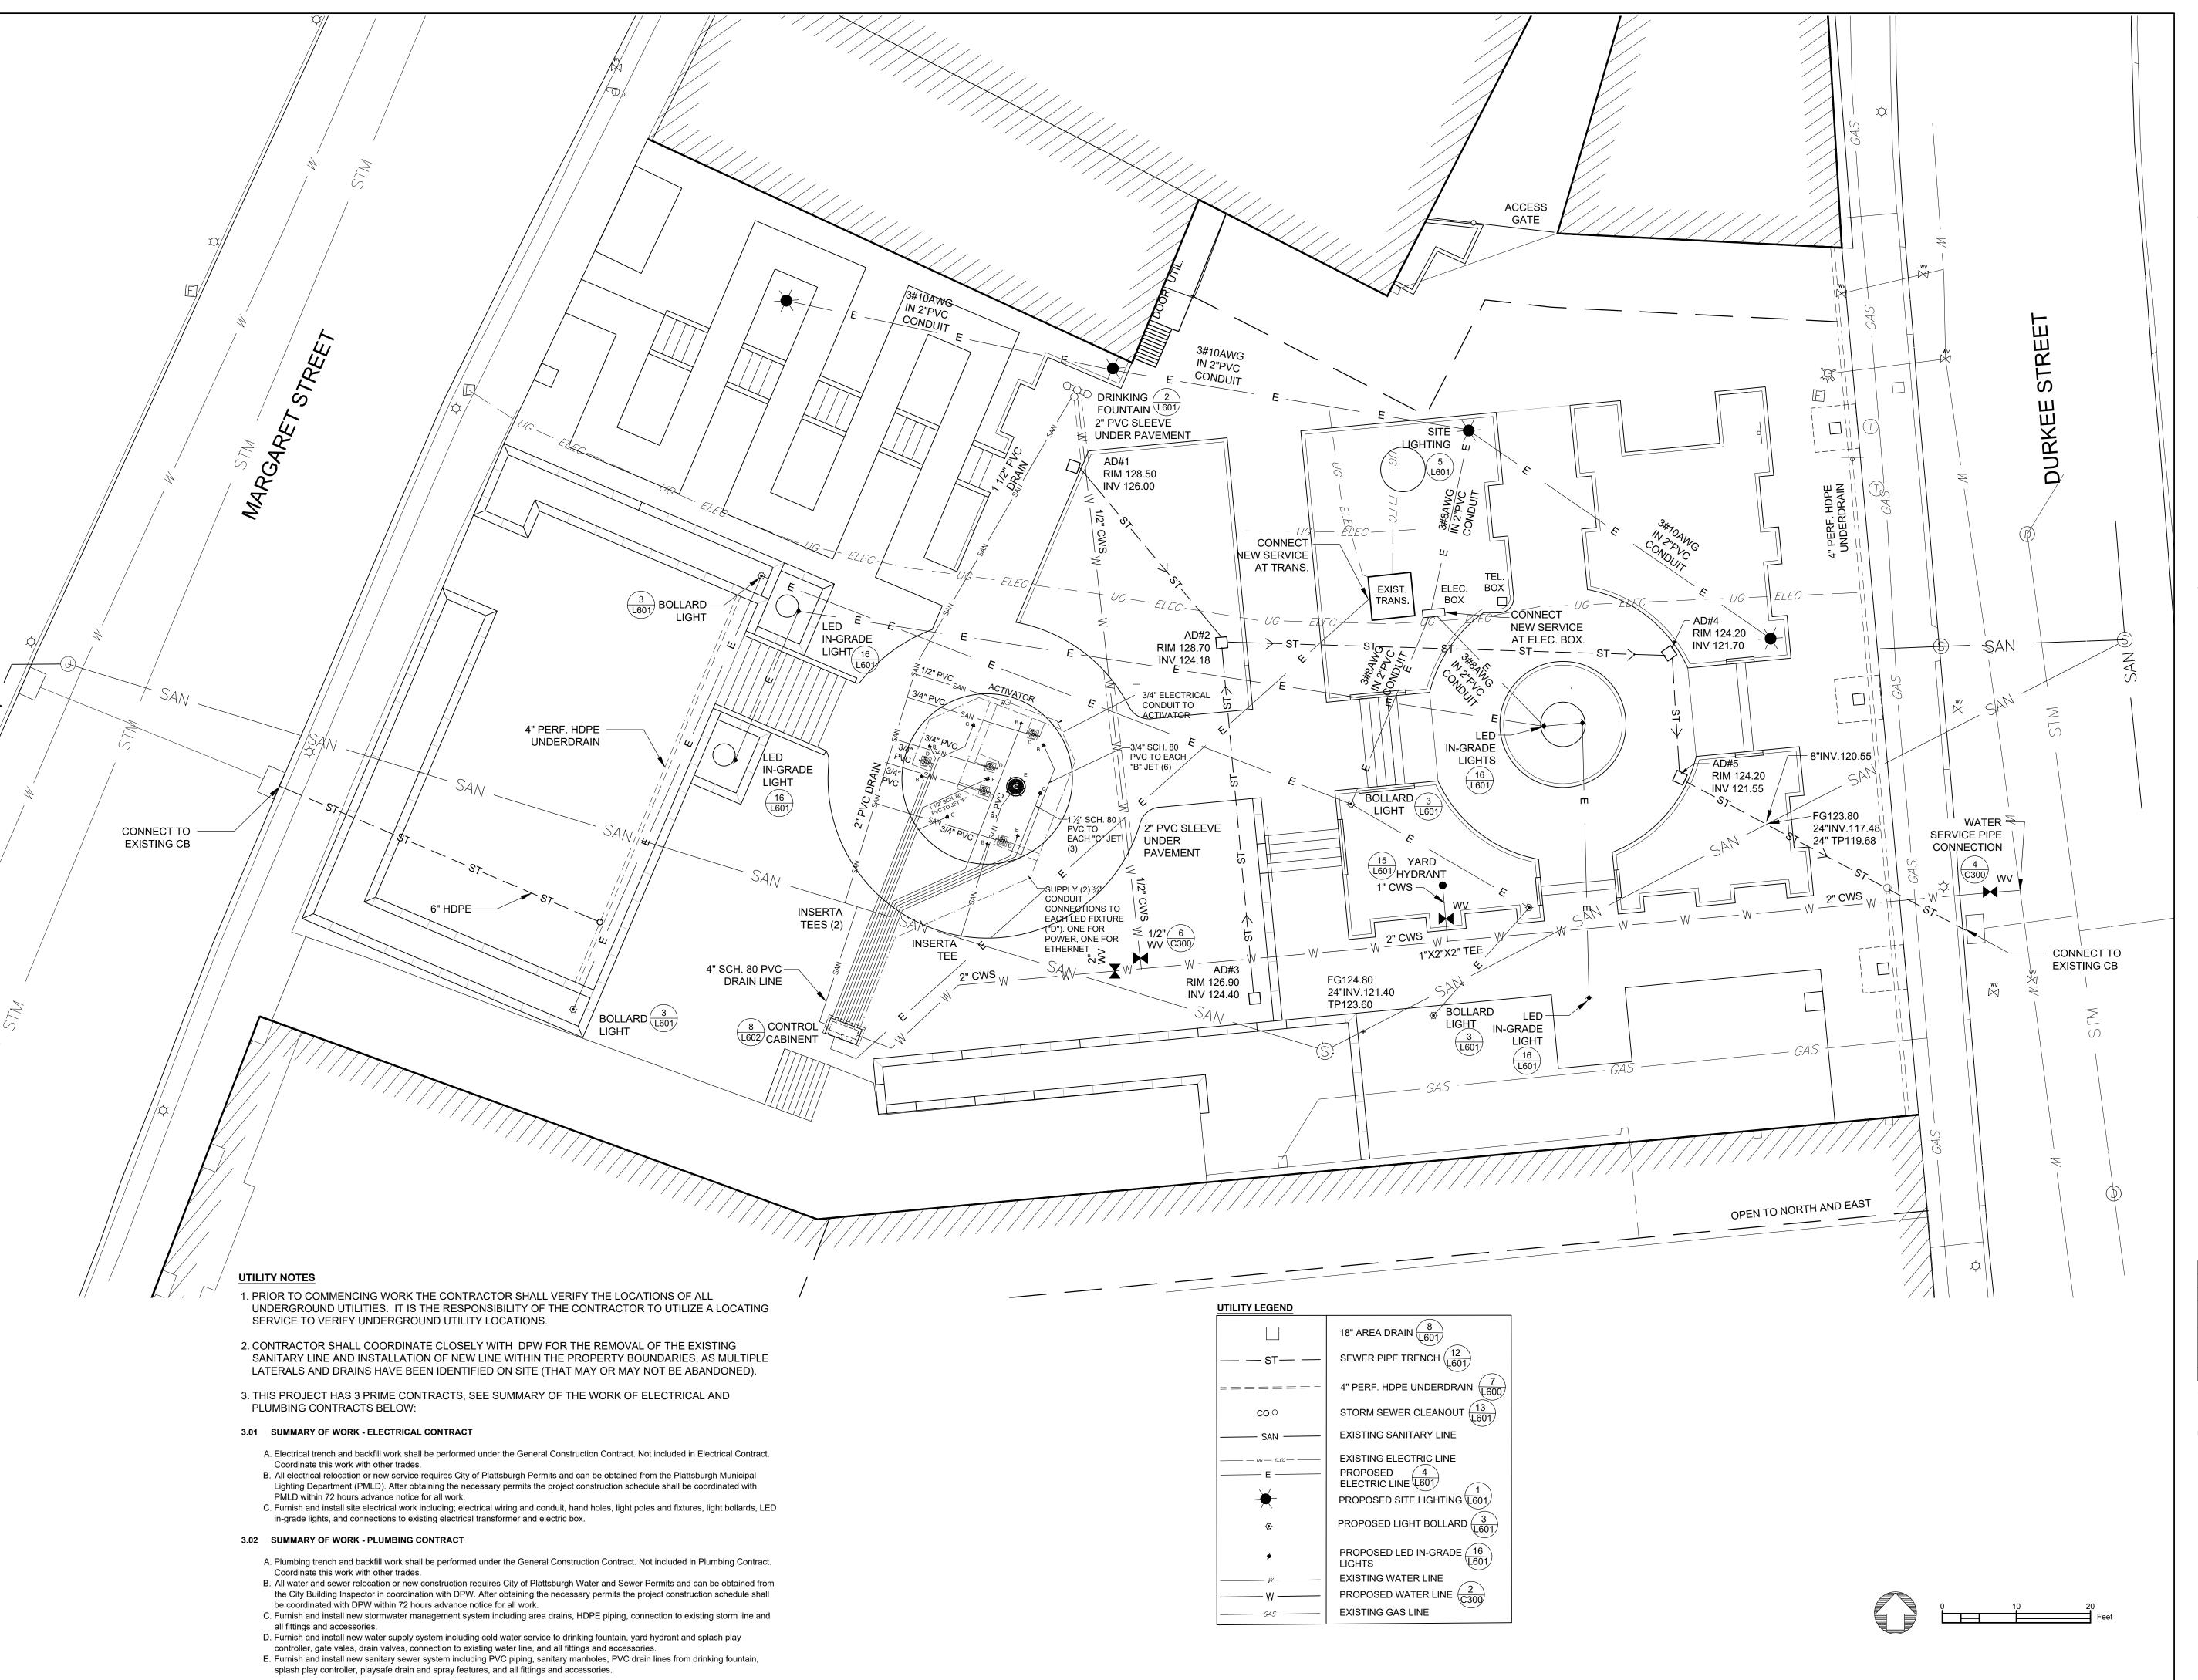

SITE UTILITY PLAN

C100

Landscape Architects, Architects, Engineers, and Planners, P.C. NEW YORK CITY > SARATOGA SPRINGS > SYRACUSE

AARON J. OVIDS, P.E. PRESIDENT

City of Plattsburgh, NY

**Downtown Revitalization** Initiative: Streetscape and **Riverfront Access** 

Arts Park

Splash Pad Features

Feature Name/Number

Gallons Per Minute, Each

0 gpm

0 gpm

0 gpm

6.5 gpm

2.5 gpm

4 gpm

Gallons Per Minute, Total

0 gpm

0 gpm

0 gpm

6.5 gpm

15 gpm 12 gpm

Total, All Features: 33.5 gpm

0 2 4 Feet

| NO | DATE       | DESCRIPTION   | DRAWN | CHK |
|----|------------|---------------|-------|-----|
| 0  | 10.26.2020 | ISSUE FOR BID | RJM   | DMS |
|    |            |               |       |     |
|    |            |               |       |     |
|    |            |               |       |     |
|    |            |               |       |     |
|    |            |               |       |     |
|    |            |               |       |     |
|    |            |               |       |     |

C200

DATE: 10.26.2020
DRAWN BY: RJM
CHECKED BY: DMS
PHASE: BID DOCS.

SPLASH PAD

ENLARGEMENT

WATER & SEWER LINES PERPENDICULAR

NOTES:

1. WHEN INSTALLED PARALLEL, ALL WATER AND SEWER LINES SHALL HAVE A MINIMUM SEPARATION OF 10' EDGE TO EDGE. IF MINIMUM CANNOT BE MAINTAINED, WATER MAIN SHALL BE IN SEPARATE TRENCH OR ON AN UNDISTURBED EARTH SHELF TO ONE SIDE OF SEWER WITH BOTTOM OF WATER MAIN 18" MINIMUM ABOVE TOP OF SEWER PIPE.

2. WHEN INSTALLED CROSSING, MAINS SHALL HAVE 18" MINIMUM VERTICAL SEPARATION BETWEEN PIPES OUTSIDE TO OUTSIDE. WHERE WATER MAIN IS UNDERNEATH SEWER, ADEQUATE STRUCTURAL SUPPORT SHALL BE PROVIDED FOR THE SEWER TO PREVENT DAMAGE TO WATER MAIN. WHEN IT IS IMPOSSIBLE TO PROVIDE THE ABOVE MINIMUMS, THE SEWER SHALL BE CONSTRUCTED WITH PRESSURE RATED WATER PIPE AND SHALL BE PRESSURE TESTED TO ENSURE WATER TIGHTNESS PRIOR TO BACKFILLING. CROSSINGS SHALL BE CONSTRUCTED IN

ACCORDANCE WITH TEN STATES STANDARDS, LATEST EDITION.

#### TYPICAL UTILITY CROSSING

NOTES:

- 1. WHEN IN PAVEMENT, TAP IS TO BE KEPT BELOW GROUND SURFACE EXCEPT WHEN IN USE. UPON NOTIFICATION OF ACCEPTABLE SAMPLE RESULTS, CORPORATION STOP IS TO BE CLOSED, AND TAP AND TUBING DISCONNECTED.
- 2. TAP MAY BE LOCATED AT THE SAME LOCATION OF A NEW WATER SERVICE. AFTER SAMPLE IS APPROVED, COPPER TUBING TO THE SURFACE IS TO BE REMOVED.
- 3. APPROXIMATE LOCATIONS FOR TAPS ARE SHOWN ON THE PLANS. FINAL TAP LOCATIONS ARE SUBJECT TO PRIOR APPROVAL OF THE ENGINEER.

#### DISINFECTION AND SAMPLING TAP

## 4 WATER SERVICE PIPE CONNECTION NOT TO SCALE

GATE VALVE NOT TO SCALE

SARATOGA**ASSOCIATES** 

> Landscape Architects, Architects, Engineers, and Planners, P.C. NEW YORK CITY > SARATOGA SPRINGS > SYRACUSE