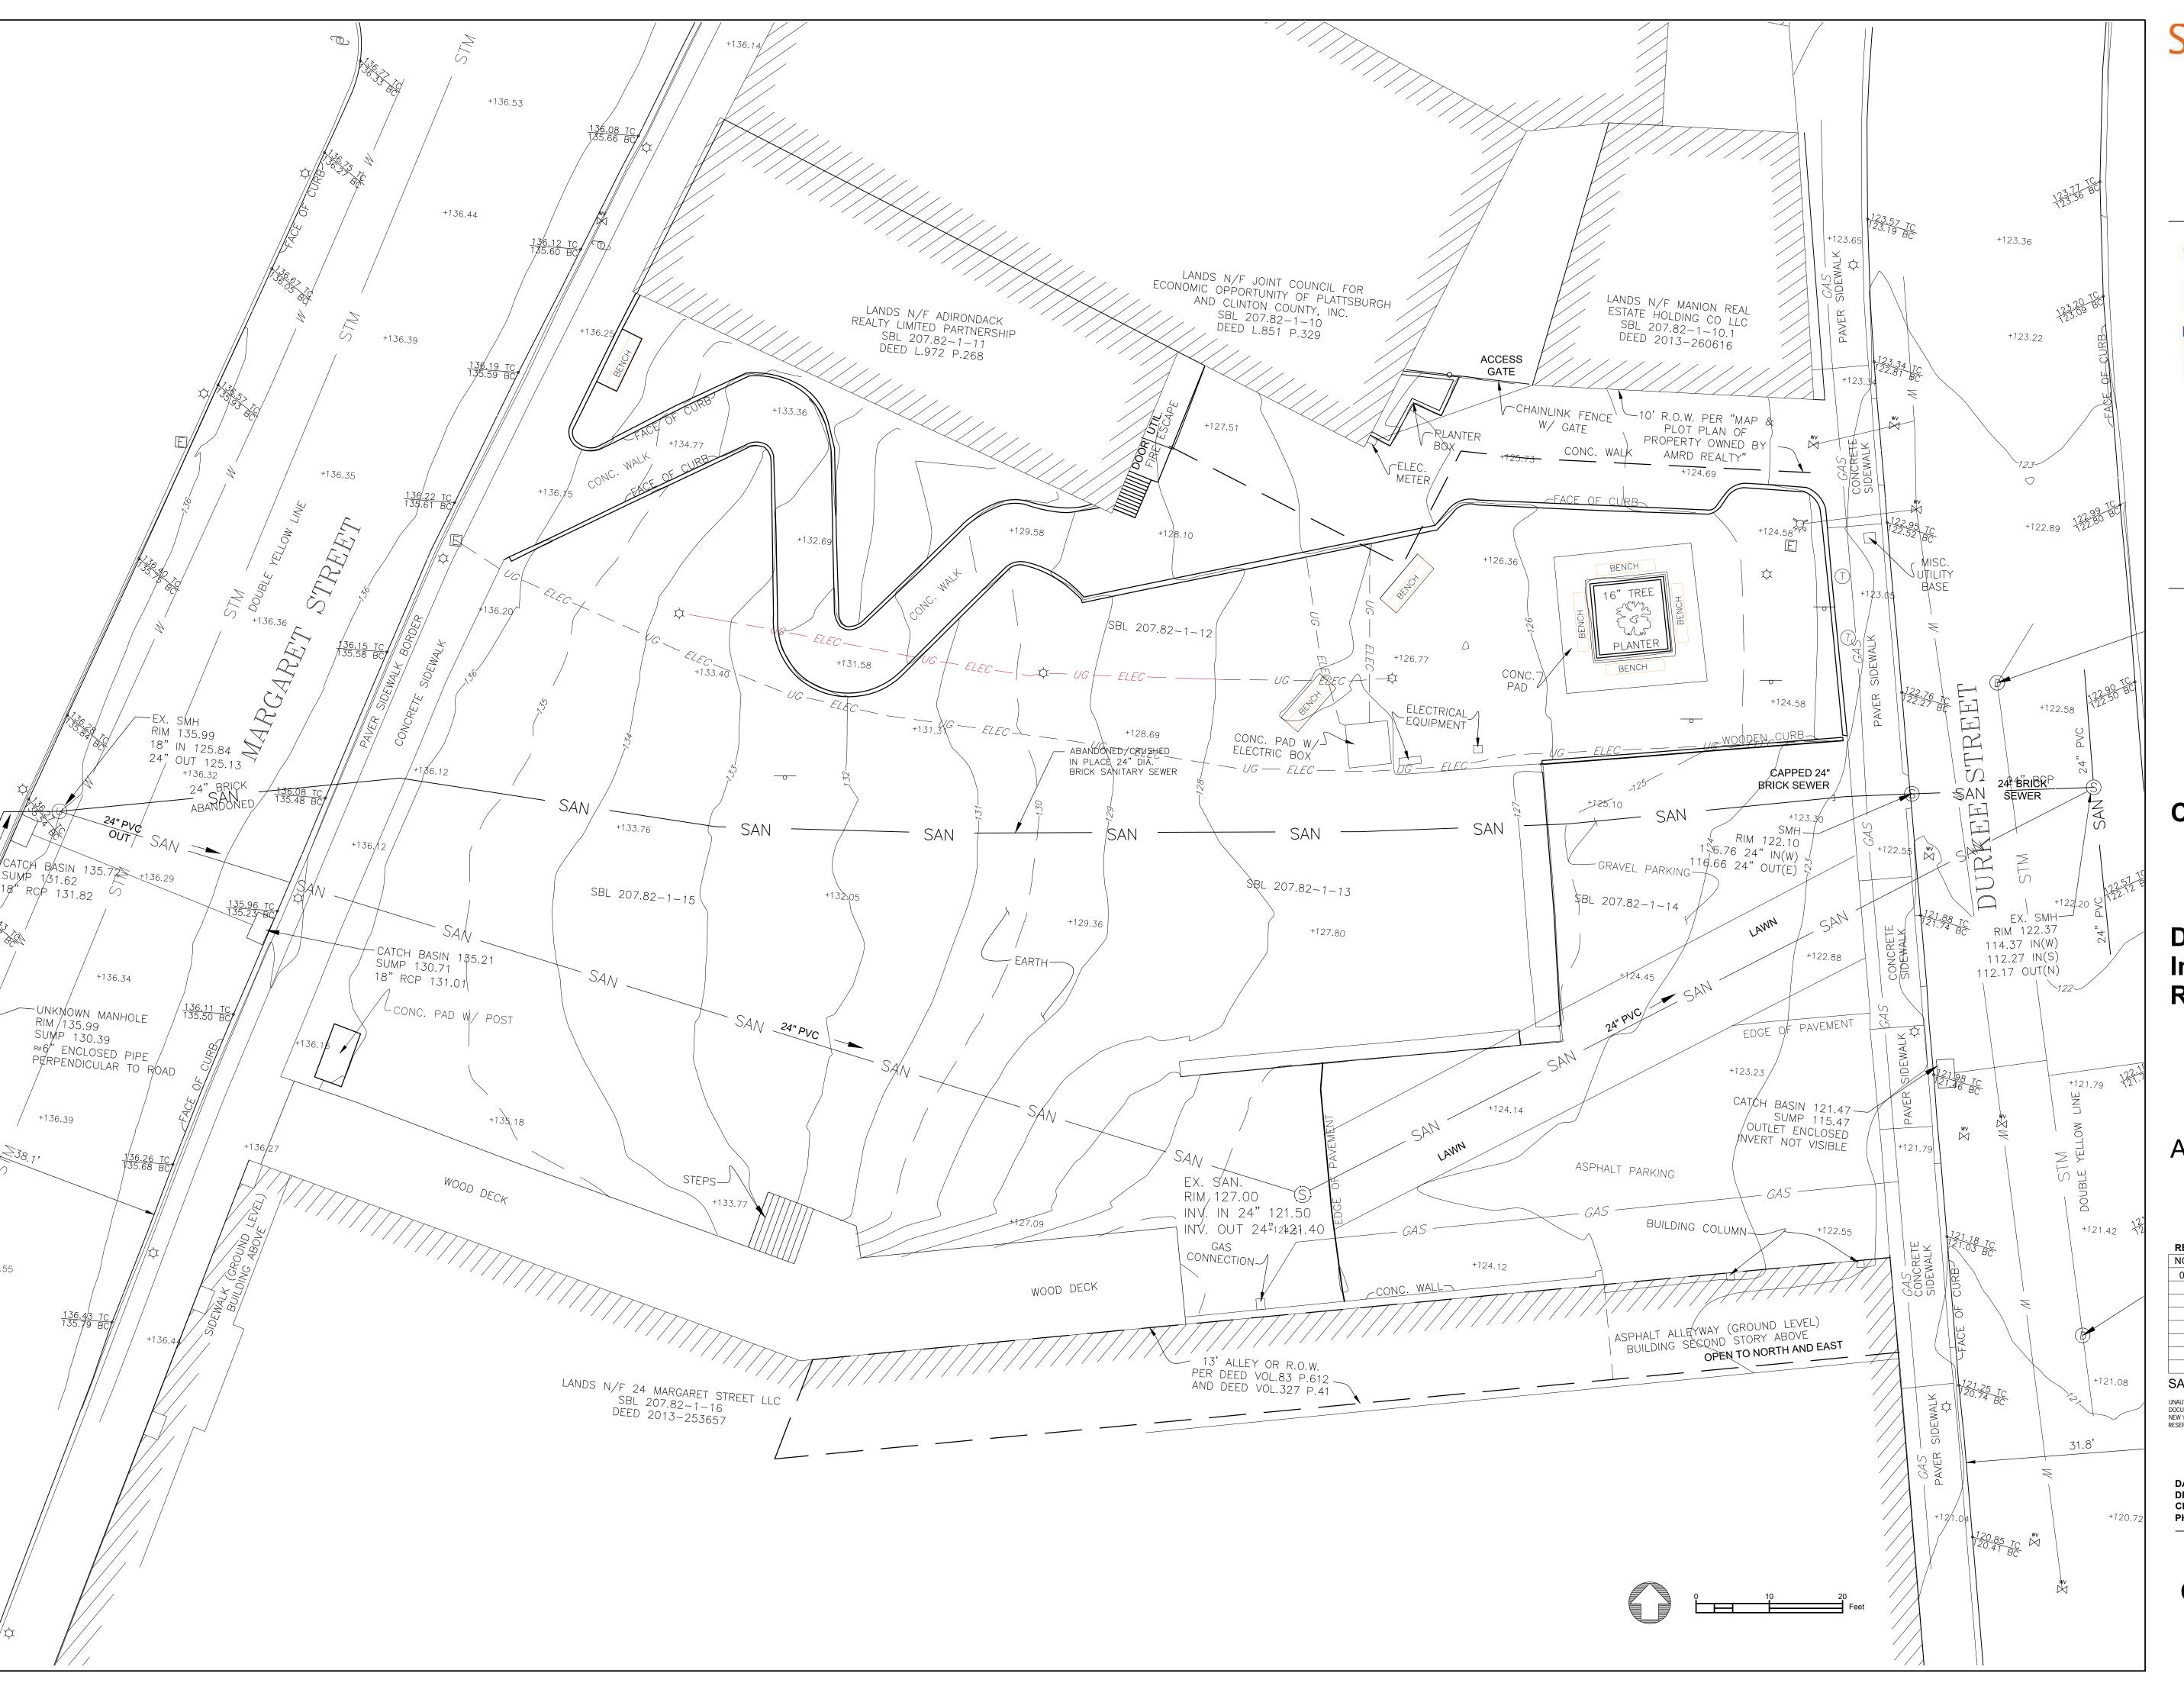

DRAWN BY: RJM CHECKED BY: DMS PHASE:

Existing Conditions

L100 Plan

Landscape Architects, Architects, Engineers, and Planners, P.C.

NEW YORK CITY > SARATOGA SPRINGS > SYRACUSE

AARON J. OVIOS, P.E.

City of Plattsburgh, NY

Downtown Revitalization Initiative: Streetscape and Riverfront Access

**Arts Park** 

| NO | DATE       | DESCRIPTION   | DRAWN | CHK |
|----|------------|---------------|-------|-----|
| 0  | 10.26.2020 | ISSUE FOR BID | RJM   | DMS |
|    |            |               |       |     |
|    |            |               |       |     |
|    |            |               |       |     |
|    |            |               |       |     |
|    |            |               |       |     |
|    |            |               |       |     |
|    |            |               |       |     |