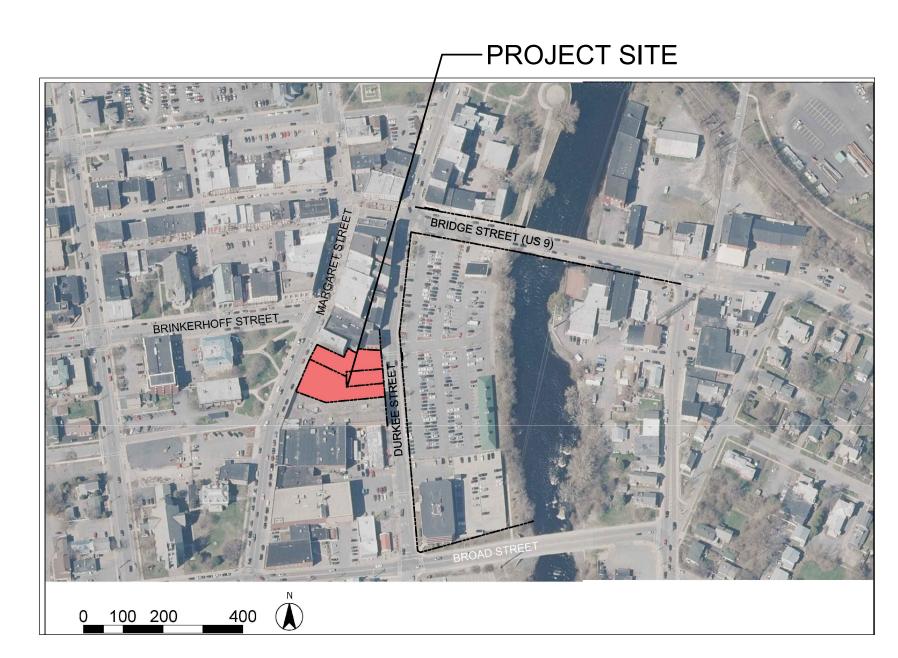

#### **LOCATION PLAN**

This project is funded by a Streetscapes grant administered by the New York State Department of State through the City of Plattsburgh Downtown Revitalization Initiative.