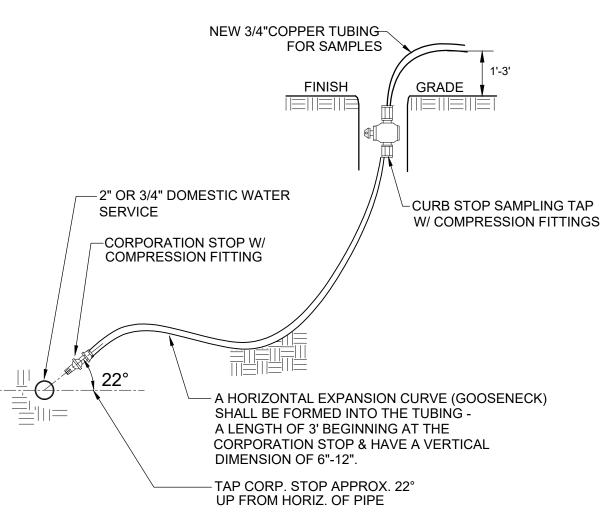

#### TYPICAL UTILITY CROSSING

NOTES:

- 1. WHEN IN PAVEMENT, TAP IS TO BE KEPT BELOW GROUND SURFACE EXCEPT WHEN IN USE. UPON NOTIFICATION OF ACCEPTABLE SAMPLE RESULTS, CORPORATION STOP IS TO BE CLOSED, AND TAP AND TUBING DISCONNECTED.
- 2. TAP MAY BE LOCATED AT THE SAME LOCATION OF A NEW WATER SERVICE. AFTER SAMPLE IS APPROVED, COPPER TUBING TO THE SURFACE IS TO BE REMOVED.
- 3. APPROXIMATE LOCATIONS FOR TAPS ARE SHOWN ON THE PLANS. FINAL TAP LOCATIONS ARE SUBJECT TO PRIOR APPROVAL OF THE ENGINEER.

#### DISINFECTION AND SAMPLING TAP