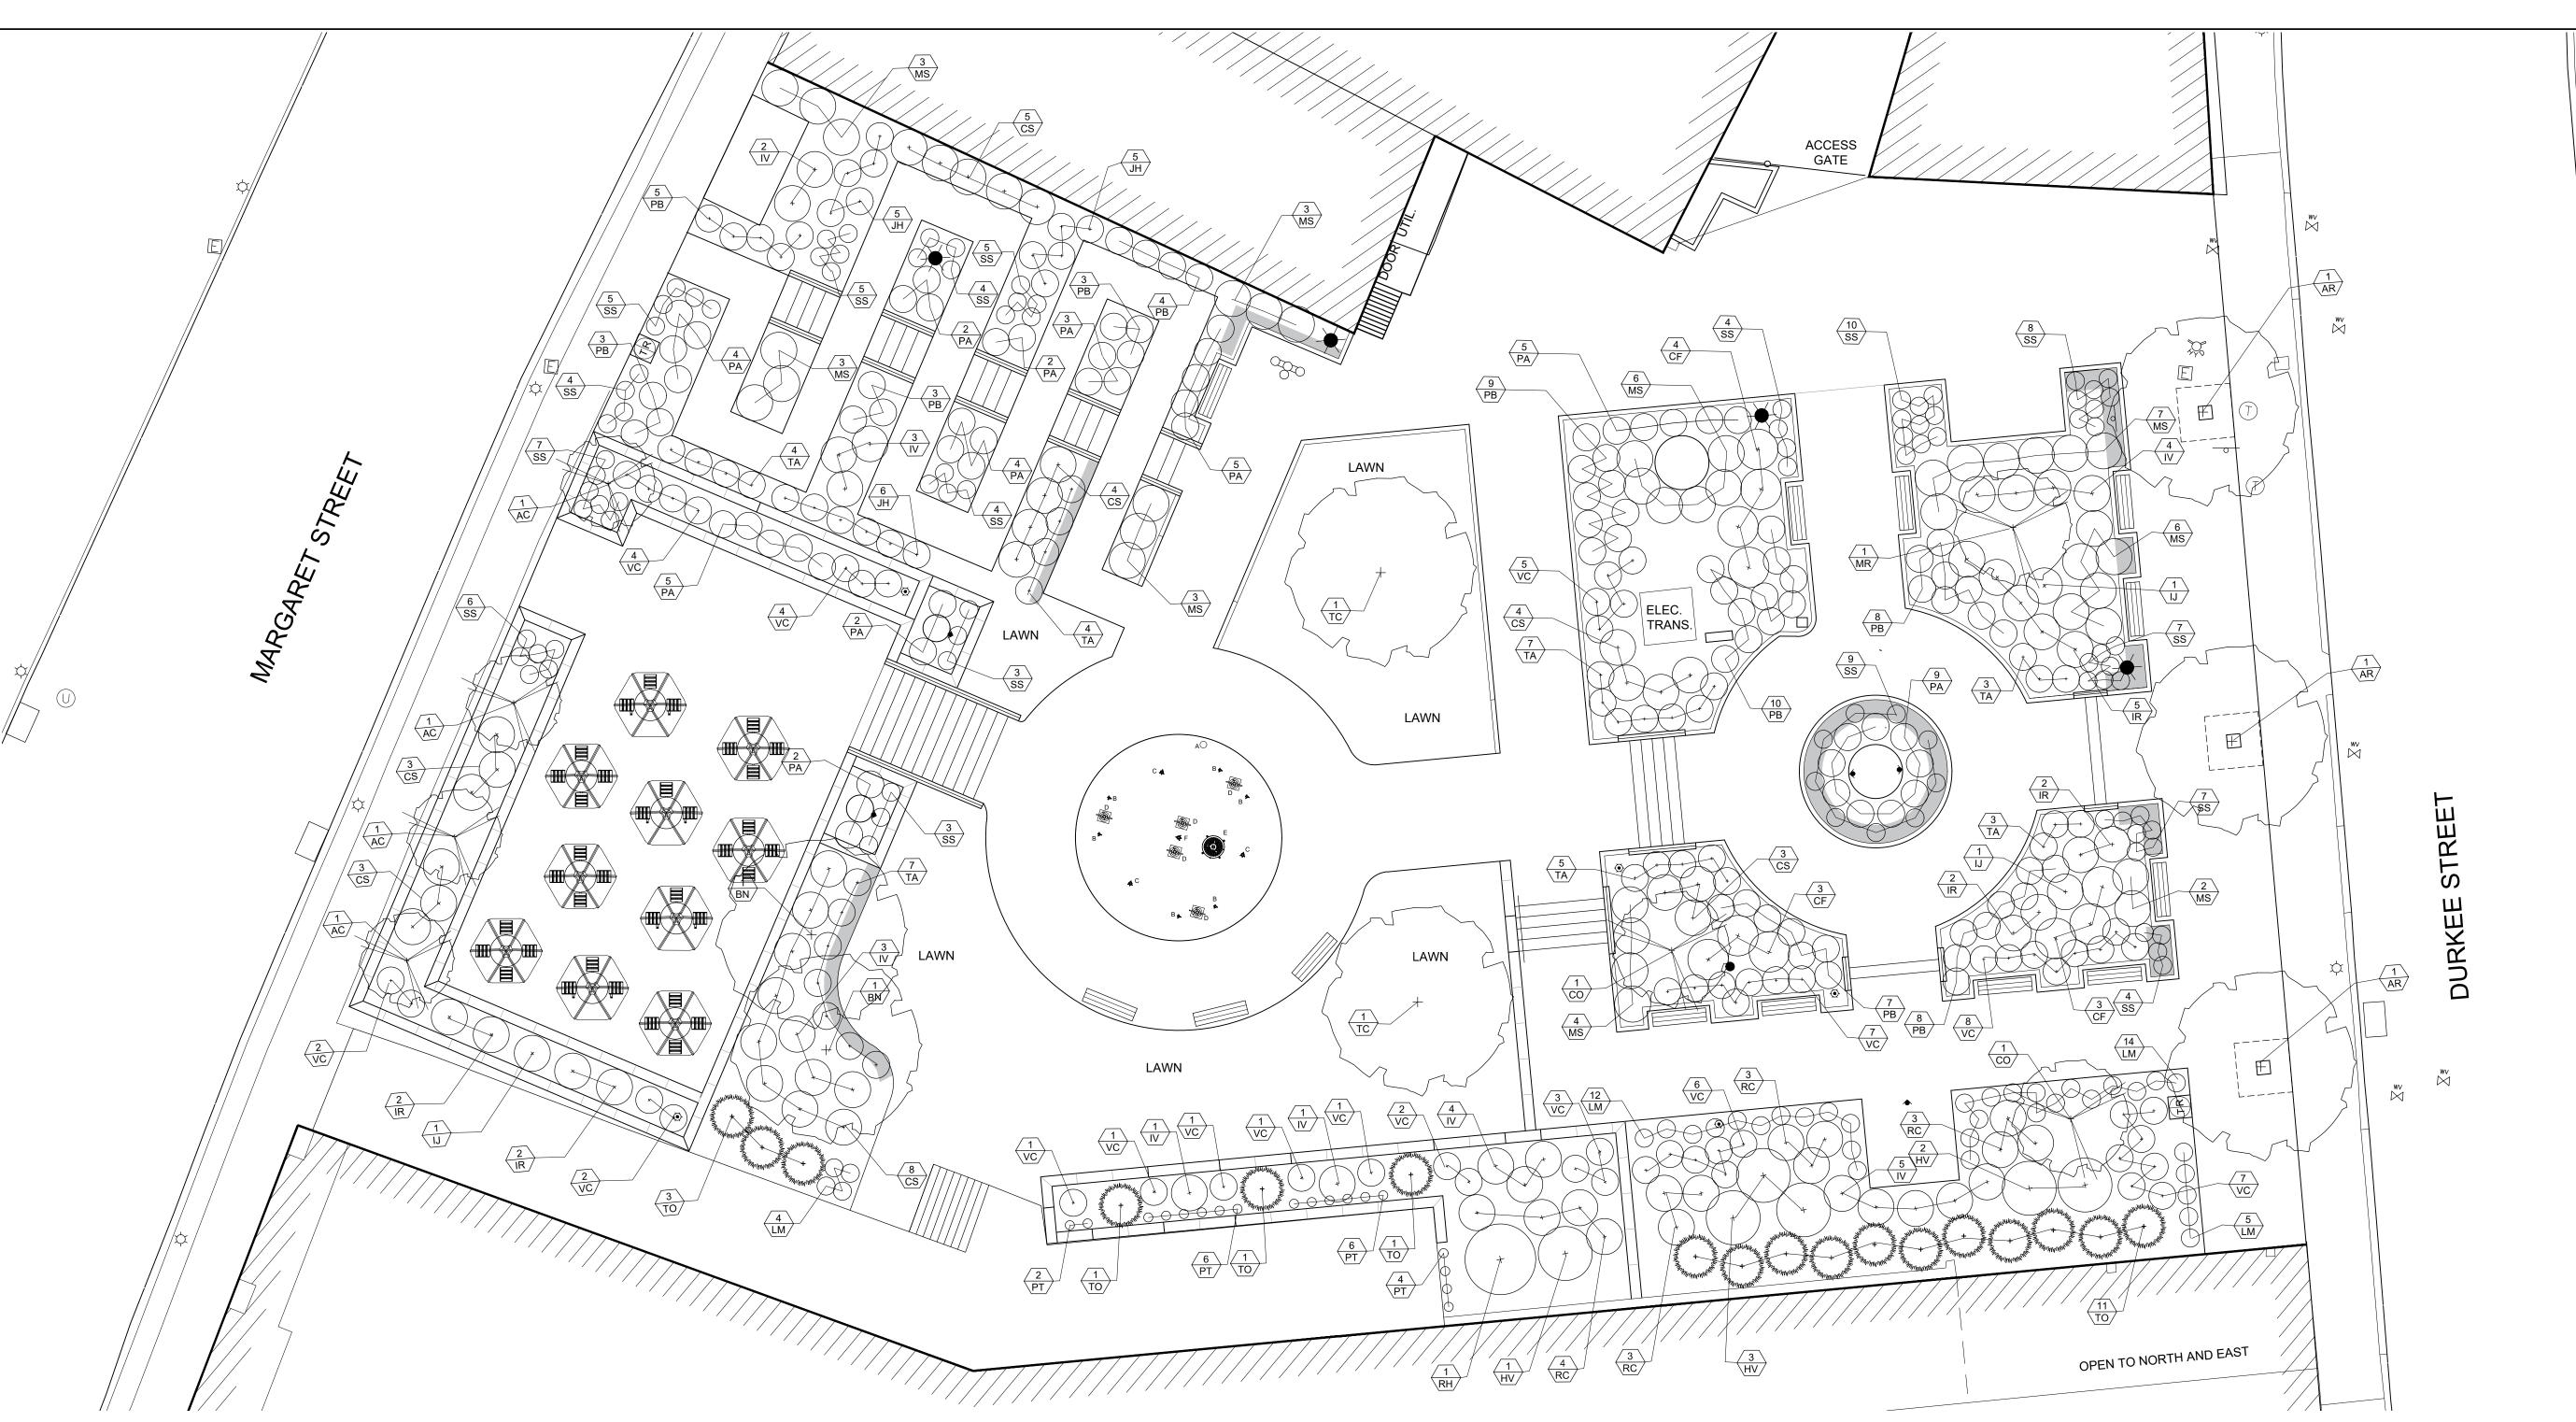

## PLANTING LIST

|        |         |                                    | 1                            |             |         |             |
|--------|---------|------------------------------------|------------------------------|-------------|---------|-------------|
| SYM.   | QTY.    | BOTANICAL NAME                     | COMMON NAME                  | SIZE        | ROOT    | NOTE        |
| DECIDU | JOUS TR | EES                                |                              |             |         |             |
| AR     | 3       | ACER RUBRUM 'RED SUNSET'           | RED SUNSET MAPLE             | 2.5-3" DBH  | B&B     | HEAVY       |
| AC     | 4       | AMELANCHIER CANADENSIS             | SERVICEBERRY                 | 7-8' HGT    | B&B     | HEAVY CLUMP |
| BN     | 2       | BETULA NIGRA 'HERITAGE'            | RIVER BIRCH                  | 7-8' HGT    | B&B     | HEAVY CLUMP |
| СО     | 2       | CORNUS FLORIDA 'CHEROKEE CHIEF'    | FLOWERING DOGWOOD            | 7-8' HGT    | B&B     | HEAVY       |
| MR     | 1       | MALUS SPP. 'ROYAL RAINDROPS'       | FLOWERING CRABAPPLE          | 7-8' HGT    | B&B     | HEAVY       |
| TC     | 2       | TILIA CORDATA 'GREENSPIRE'         | GREENSPIRE LINDEN            | 2.5-3" DBH  | B&B     | HEAVY       |
| EVERG  | REEN TF | REES                               |                              |             |         |             |
| ТО     | 17      | THUJA OCCIDENTALIS 'NIGRA'         | DARK AMERICAN ARBORVITAE     | 6-7' HGT    | B&B     | HEAVY       |
| SHRUB  | S       |                                    |                              |             |         |             |
| CS     | 34      | CORNUS SANGUINEA 'MIDWINTER FIRE'  | BLOODTWIG DOGWOOD            | 24-30" HGT  | #3 CONT | 3' O.C.     |
| CF     | 10      | CALYCANTHUS FLORIDUS 'APHRODITE'   | CAROLINA ALLSPICE            | 36-48" HGT  | #5 CONT | 5' O.C.     |
| HV     | 6       | HAMAMELIS VIRGINIANA 'LITTLE SUZY' | COMMON WITCHHAZEL            | 36-48" HGT  | #5 CONT | 5' O.C.     |
| IJ     | 3       | ILEX VERTICILLATA 'JIM DANDY'      | WINTERBERRY (MALE)           | 24-36" HGT  | #3 CONT | 4' O.C.     |
| IR     | 13      | ILEX VERTICILLATA 'RED SPRITE'     | WINTERBERRY (FEMALE - EARLY) | 24-36" HGT  | #3 CONT | 4' O.C.     |
| IV     | 23      | ITEA VIRGINICA 'HENRY'S GARNET'    | SWEETSPIRE                   | 24-36" HT   | #3 CONT | 4' O.C.     |
| JH     | 15      | JUNIPERUS HORIZONTALIS 'BLUE CHIP' | BLUE CHIP JUNIPER            | #2          | CONT    | 3' O.C.     |
| RC     | 13      | RHODODENDRON MAXIMUM 'COMPACTUM'   | COMPACT WHITE RHODO.         | 24-36" HT   | #3 CONT | 4' O.C.     |
| RR     | 1       | RHODODENDRON MAXIMUM 'ROSEUM'      | PINK RHODO.                  | 48-60" HGT. | #5      | HEAVY       |
| TA     | 32      | THUJA OCCIDENTALIS 'AUREA'         | GOLD DWARF ARBORVITAE        | 18-24" HGT  | #3 CONT | 3' O.C.     |
| VC     | 55      | VIBURNUM CARLESII "COMPACTUM"      | COMPACT FRAGRANT VIBURNUM    | 24-30" HGT  | #3 CONT | 3' O.C.     |

## PLANTING LIST (CONT'D)

| SYM.   | QTY.     | BOTANICAL NAME                            | COMMON NAME                   | SIZE  | ROOT  | NOTE     |
|--------|----------|-------------------------------------------|-------------------------------|-------|-------|----------|
| PERENI | NIALS, G | RASSES, AND VINES                         |                               |       |       |          |
| LM     | 35       | LIRIOPE MUSCARI 'BIG BLUE'                | LILYTURF                      | #1    | CONT. | 30" O.C. |
| MS     | 37       | MISCANTHUS SINENSIS 'MORNING LIGHT'       | MORNING LIGHT MAIDEN GRASS    | #2    | CONT. | 48" O.C. |
| PA     | 43       | PENNISETUM ALOPECUROIDES 'HAMELN'         | DWARF FOUNTAIN GRASS          | #2    | CONT. | 36" O.C. |
| РВ     | 64       | PEROVSKIA ATRIPLICIFOLIA 'BLUE JEAN BABY' | COMPACT RUSSIAN SAGE          | #3    | CONT. | 48" O.C. |
| PT     | 18       | PARTHENOCISSUS TRICUSPIDATA               | BOSTON IVY                    | 1 QT  | CONT. | 24" O.C. |
| SS     | 95       | SEDUM SPECTABILE 'AUTUMN JOY'             | AUTUMN JOY STONECROP          | #1    | CONT. | 24" O.C. |
| BULBS  |          |                                           |                               |       |       |          |
| MB     | 600      | MIXED BULBS                               | TULIPS, DAFFODILS, ALLIUM MIX | BULBS |       | 8" O.C.  |