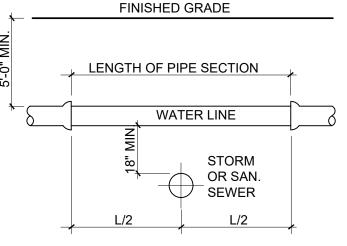

C200

DATE: 10.26.2020
DRAWN BY: RJM
CHECKED BY: DMS
PHASE: BID DOCS.

SPLASH PAD

ENLARGEMENT

WATER & SEWER LINES PERPENDICULAR

NOTES:

1. WHEN INSTALLED PARALLEL, ALL WATER AND SEWER LINES SHALL HAVE A MINIMUM SEPARATION OF 10' EDGE TO EDGE. IF MINIMUM CANNOT BE MAINTAINED, WATER MAIN SHALL BE IN SEPARATE TRENCH OR ON AN UNDISTURBED EARTH SHELF TO ONE SIDE OF SEWER WITH BOTTOM OF WATER MAIN 18" MINIMUM ABOVE TOP OF SEWER PIPE.

2. WHEN INSTALLED CROSSING, MAINS SHALL HAVE 18" MINIMUM VERTICAL SEPARATION BETWEEN PIPES OUTSIDE TO OUTSIDE. WHERE WATER MAIN IS UNDERNEATH SEWER, ADEQUATE STRUCTURAL SUPPORT SHALL BE PROVIDED FOR THE SEWER TO PREVENT DAMAGE TO WATER MAIN. WHEN IT IS IMPOSSIBLE TO PROVIDE THE ABOVE MINIMUMS, THE SEWER SHALL BE CONSTRUCTED WITH PRESSURE RATED WATER PIPE AND SHALL BE PRESSURE TESTED TO ENSURE WATER TIGHTNESS PRIOR TO BACKFILLING. CROSSINGS SHALL BE CONSTRUCTED IN

ACCORDANCE WITH TEN STATES STANDARDS, LATEST EDITION.