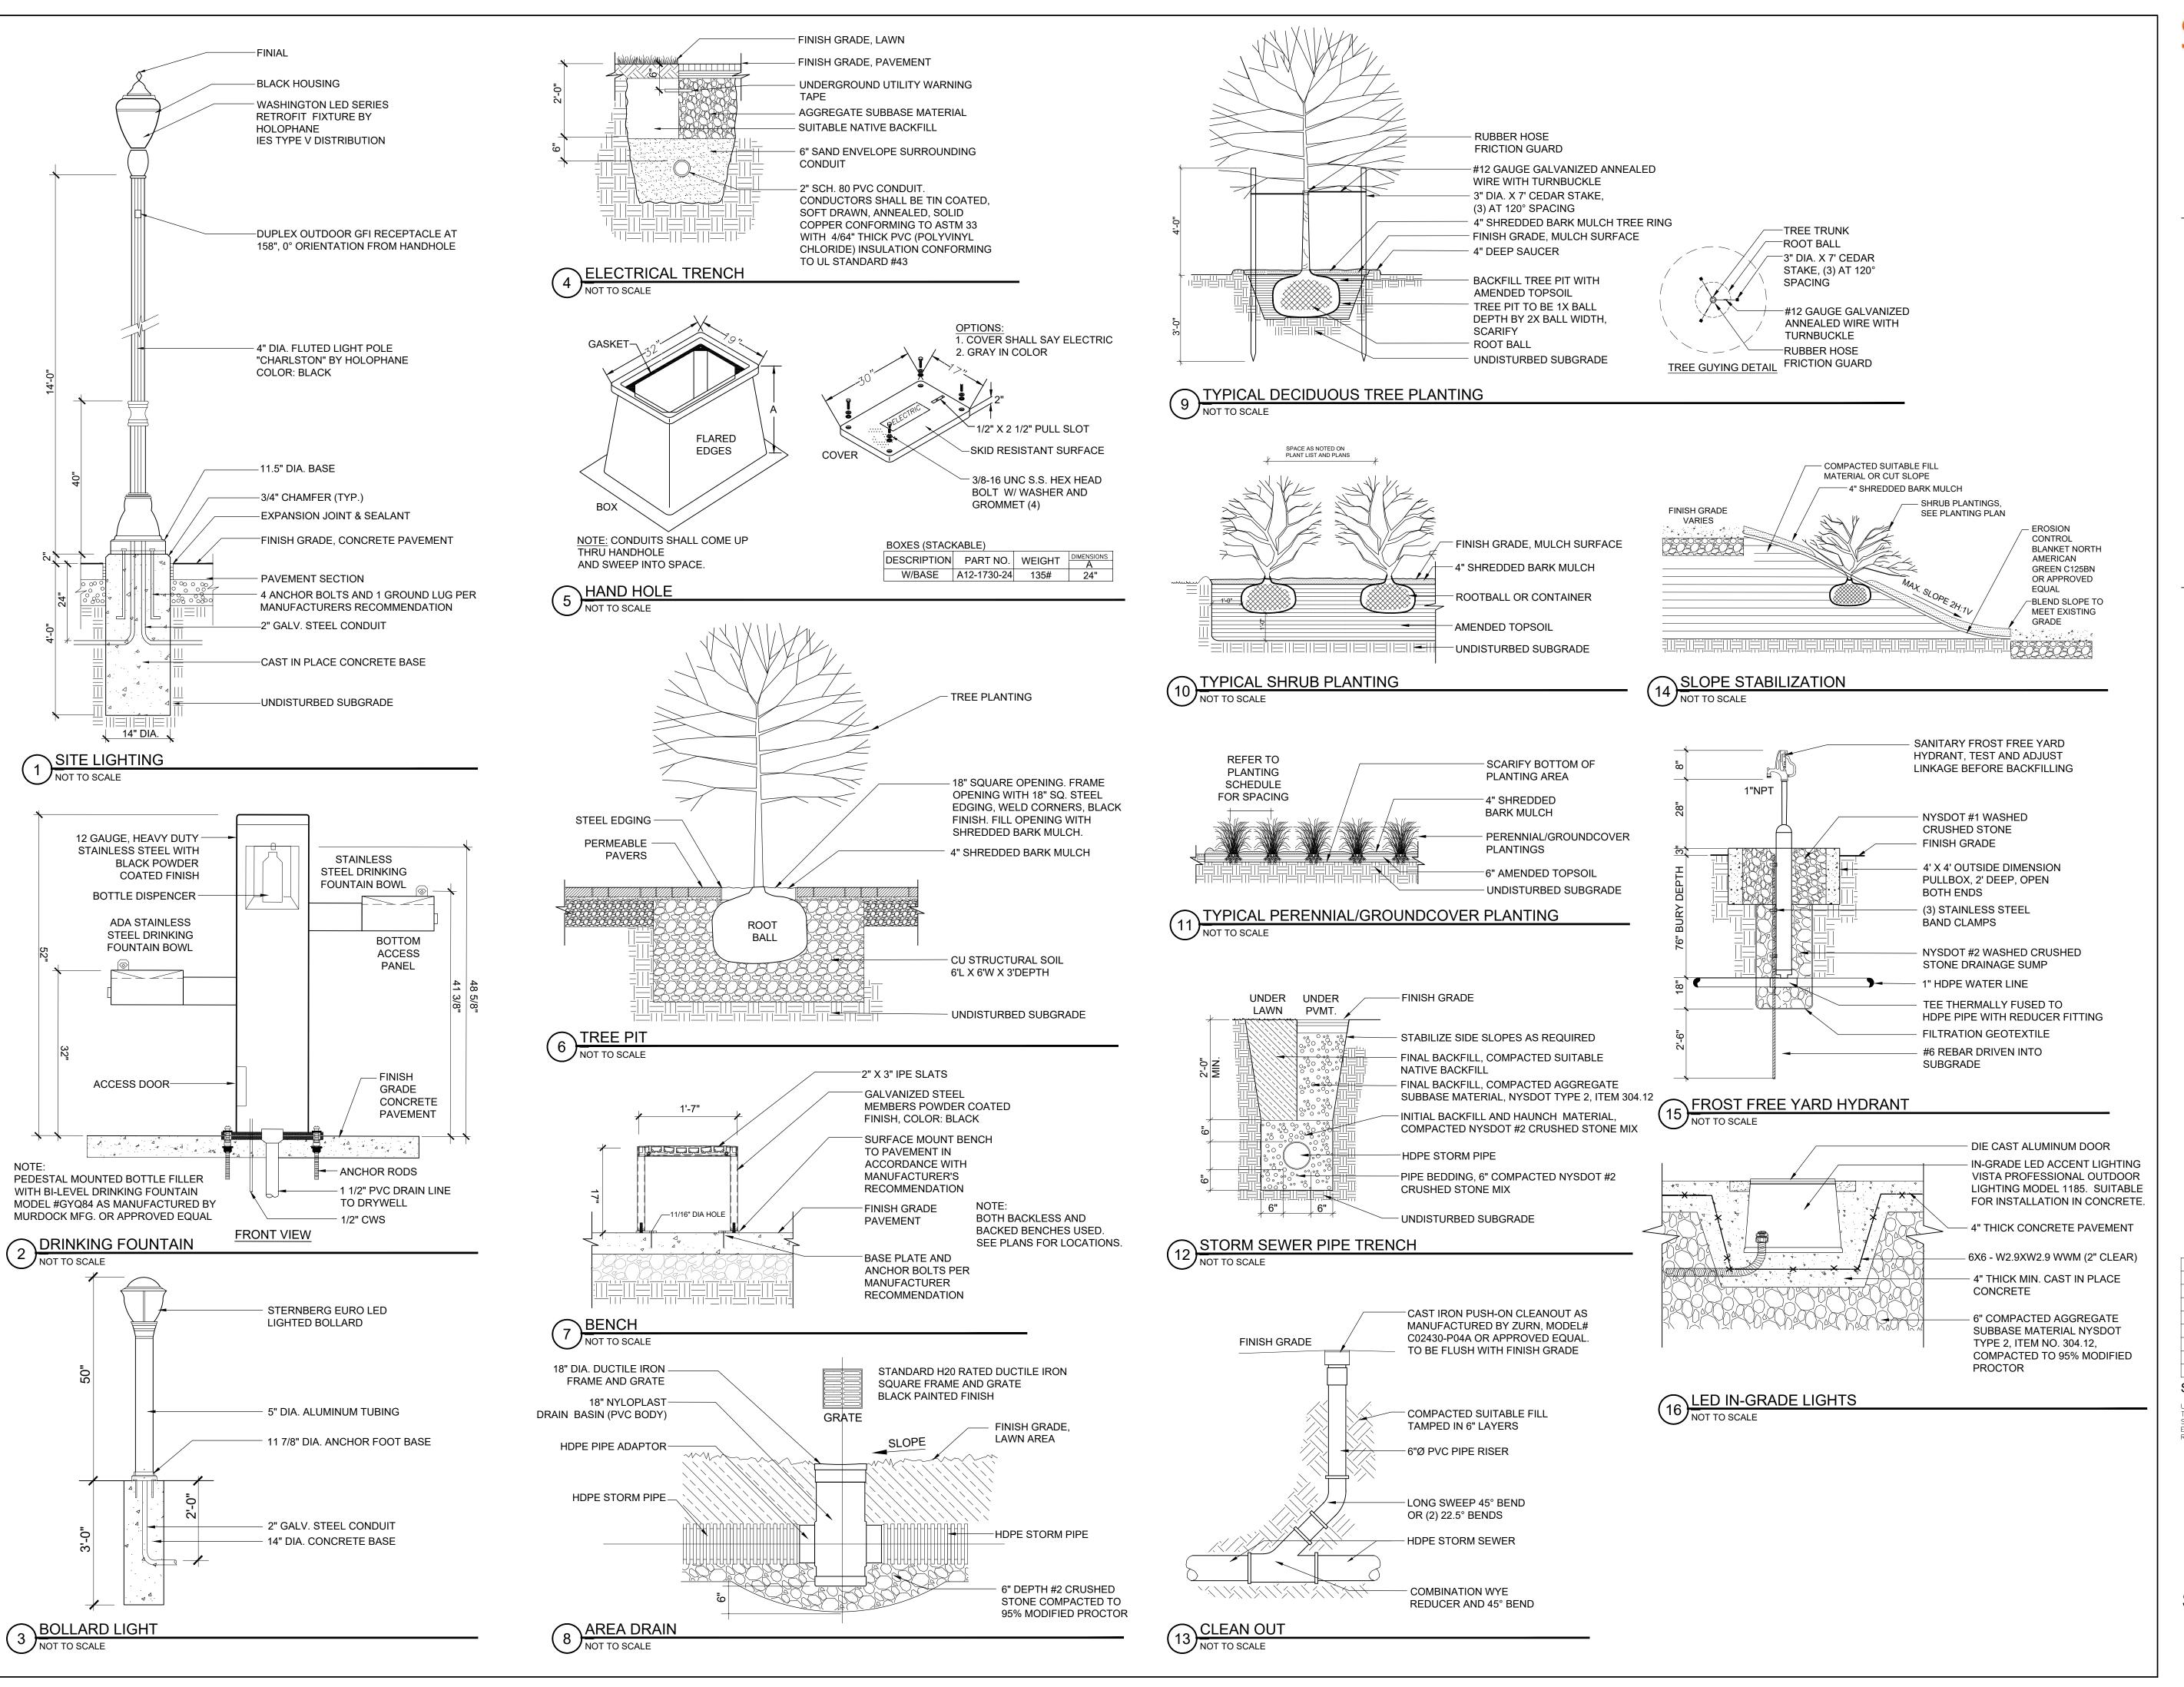

OB1118 CONTROL OF THE PROPESSION OF THE PROPESSI

SITE DETAILS

\_600

Landscape Architects, Architects, Engineers, and Planners, P.C.

NEW YORK CITY > SARATOGA SPRINGS > SYRACUSE

AARON J. DVIOS, P.E.

518.561.6145(PH)

DATE: 10.26.2020
DRAWN BY: RJM
CHECKED BY: DMS
PHASE: BID DOCS.

OB1118 LE

SITE DETAILS

\_601

Landscape Architects, Architects, Engineers, and Planners, P.C. NEW YORK CITY > SARATOGA SPRINGS > SYRACUSE

AARON J. DVIOS, P.E.