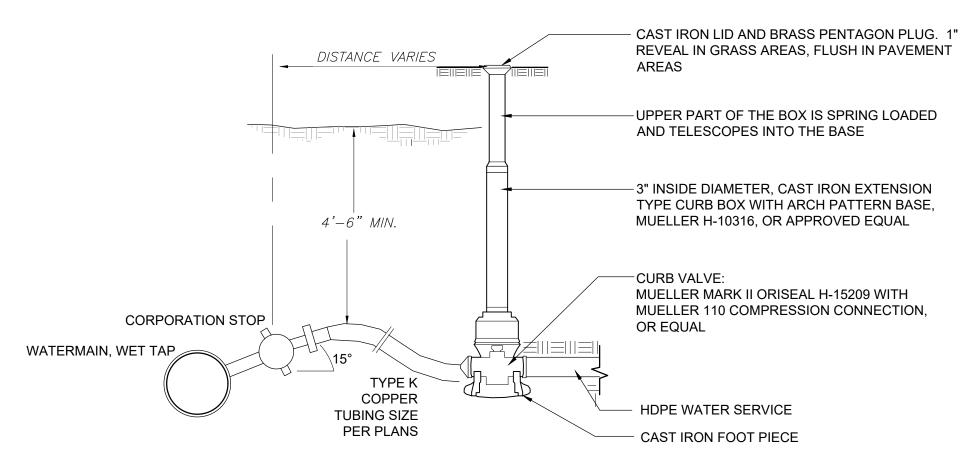

## 4 WATER SERVICE PIPE CONNECTION NOT TO SCALE

GATE VALVE NOT TO SCALE

SARATOGA**ASSOCIATES** 

> Landscape Architects, Architects, Engineers, and Planners, P.C. NEW YORK CITY > SARATOGA SPRINGS > SYRACUSE