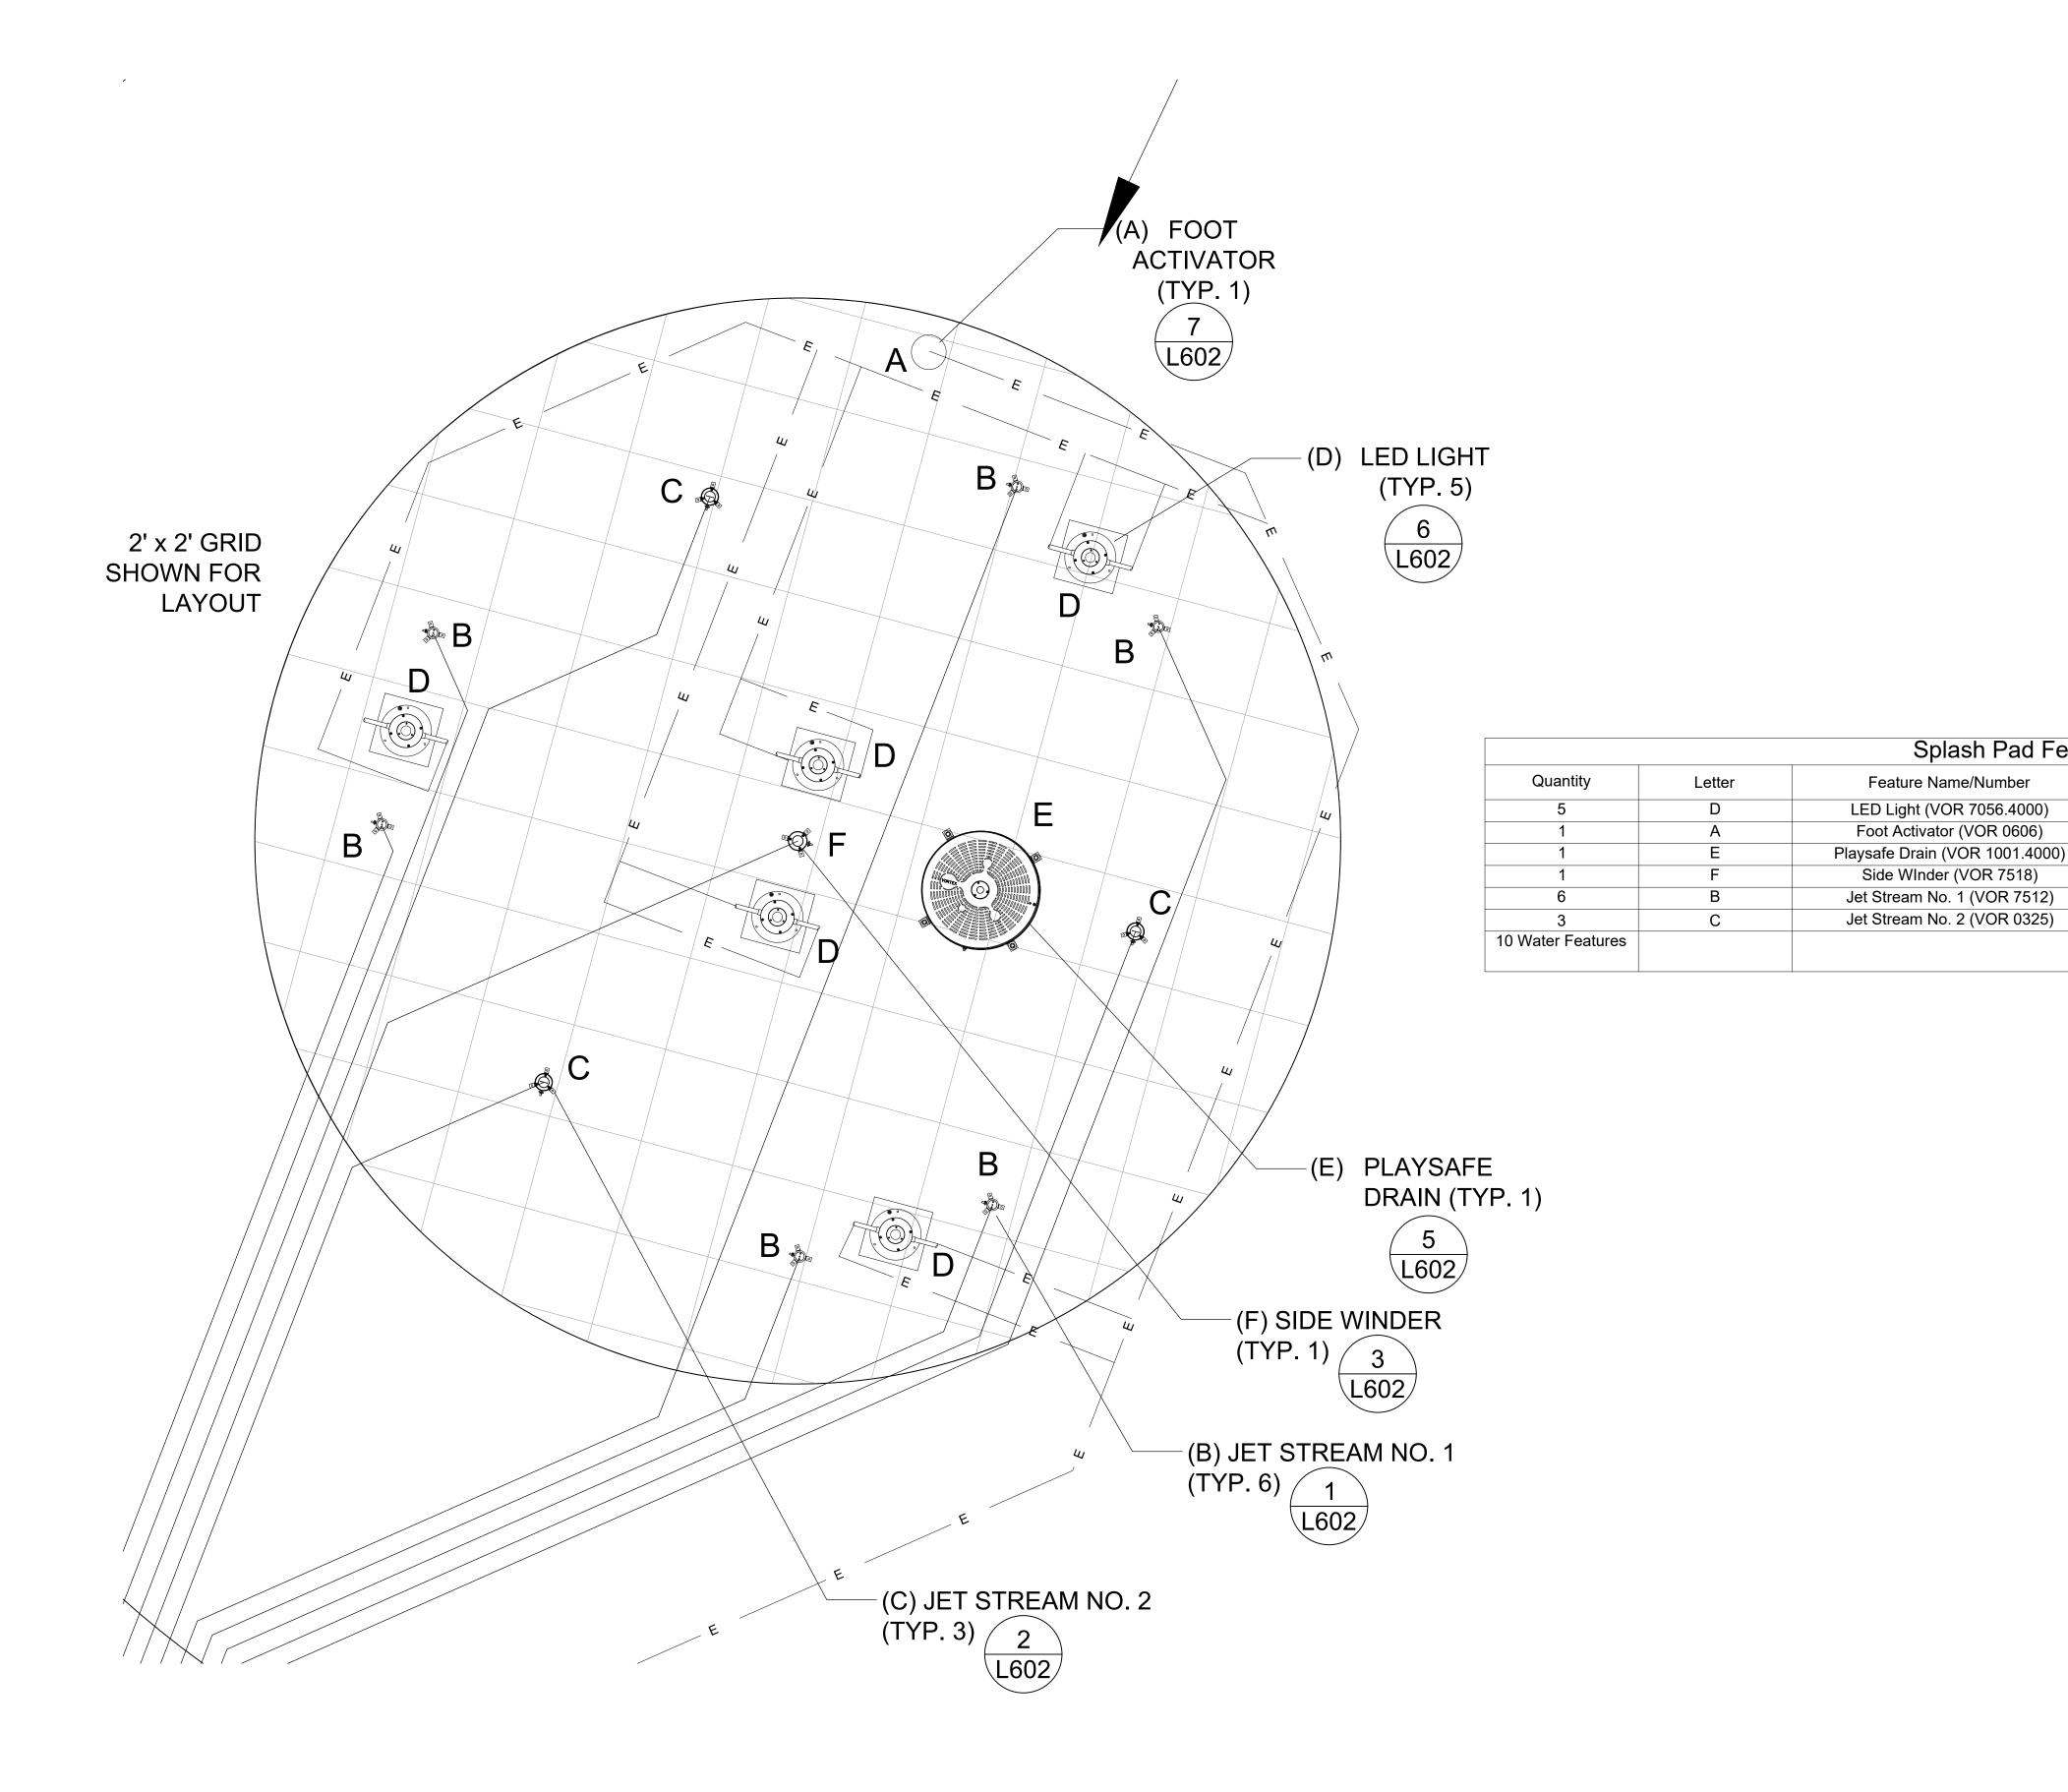

SPLASH PAD **DETAILS** 

L602

Landscape Architects, Architects, Engineers, and Planners, P.C.

NEW YORK CITY > SARATOGA SPRINGS > SYRACUSE

AARON J. DVIOS, P.E.

City of Plattsburgh, NY

Downtown Revitalization Initiative: Streetscape and Riverfront Access

Arts Park

Splash Pad Features

Feature Name/Number

Gallons Per Minute, Each

0 gpm

0 gpm

0 gpm

6.5 gpm

2.5 gpm

4 gpm

Gallons Per Minute, Total

0 gpm

0 gpm

0 gpm

6.5 gpm

15 gpm 12 gpm

Total, All Features: 33.5 gpm

0 2 4 Feet

| NO | DATE       | DESCRIPTION   | DRAWN | CHK |
|----|------------|---------------|-------|-----|
| 0  | 10.26.2020 | ISSUE FOR BID | RJM   | DMS |
|    |            |               |       |     |
|    |            |               |       |     |
|    |            |               |       |     |
|    |            |               |       |     |
|    |            |               |       |     |
|    |            |               |       |     |
|    |            |               |       |     |